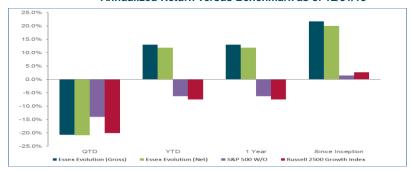

### Composite Returns as of 12/31/18

|                           | Current Year |       | Annualized Returns |                     |
|---------------------------|--------------|-------|--------------------|---------------------|
|                           | QTD          | YTD   | 1 YR               | Since<br>Inception* |
| Essex Evolution (Gross)   | -20.7%       | 13.0% | 13.0%              | 14.7%               |
| Essex Evolution (Net)     | -20.9%       | 11.9% | 11.9%              | 13.7%               |
| Russell 2500 Growth Index | -20.1%       | -7.5% | -7.5%              | 1.9%                |
| S&P 500 w/o Income        | -14.0%       | -6.2% | -6.2%              | 1.0%                |

(\*Inception: 8/1/17)